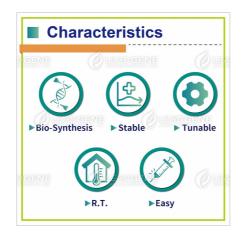

#### Description

XenoForm Tumor Gel is made from synthetic biological materials, which can provide extracellular matrix microenvironment without the risk of zoonotic pathogens or toxins. It has high activity, stability, biocompatibility, safety, and can be operated at room temperature. It is also easy to inject and allows self-adjustment of gel density. This product can be used in tumor growth experiments with various mouse cancer models.

XenoForm Tumor Gel offers a secure and stable extracellular matrix microenvironment.

XenoForm Tumor Gel is convenient to handle at room temperature, stands out as the optimal choice for conducting tumor growth experiments in mouse models.