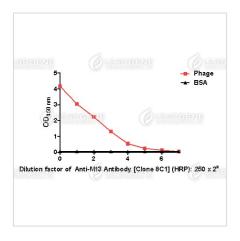

## **Image**

ELISA titration of anti-M13 antibody [Clone 8C1] (HRP).

**Disclaimer:** For Research Use or Further Manufacturing Only.