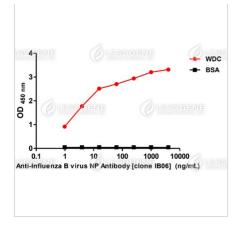

ELISA titration of Anti-Influenza B virus NP Antibody [clone IB06]

ELISA assay of Anti-Influenza B virus NP Antibody [clone IB06]

**Disclaimer :** For Research Use or Further Manufacturing Only.