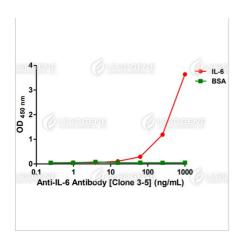

### **Image**

ELISA titration of Anti-IL-6 Antibody [Clone 3-5]
Titration curve of anti-IL-6 antibody in ELISA. Red: IL-6; Green: BSA (negative control).

**Disclaimer :** For Research Use or Further Manufacturing Only.