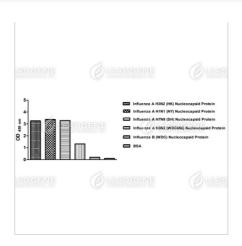

ELISA: 1:5000-20000

Note: Working dilution for specific application should be determined by the investigator to obtain the best conditions.

| Specifications |            |
|----------------|------------|
| Host           | Clonality  |
| Mouse          | Monoclonal |
| Isotype        | Clone Name |
| IgG2a          | clone IA03 |

Avoid repeated freeze/thaw cycles.

Suggestion: Divide antibody into several vials. Keep only vials for usage at 2-8°C.

**Image** 

ELISA assay of Anti-Influenza A virus NP Antibody [clone IA03]

**Disclaimer:** For Research Use or Further Manufacturing Only.