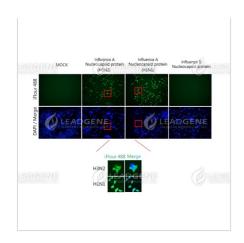

## **Description**

Anti-Influenza A virus NP Antibody only recognizes nucleocapsid protein (NP) of influenza A viruses but not influenza B viruses. Influenza A viruses are RNA viruses, and their subtypes are labeled according to an H number (for the type of hemagglutinin) and an N number (for the type of neuraminidase).

# **Application**

ELISA, IFA, CLIA, LFIA