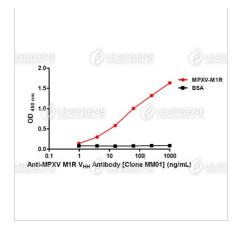

## Tainan Headquarter

Innovation & Research Center

CLD Center

& +886-6-2536677

♦ +886-2-27065528

& +886-6-2536677

☑ bd@leadgene.com.tw

ELISA titration of Anti-MPXV M1R VHH Antibody [Clone MM01] Titration curve of anti-MPXV M1R VHH antibody in ELISA. Red: MPXV-M1R; Black: BSA (negative control).