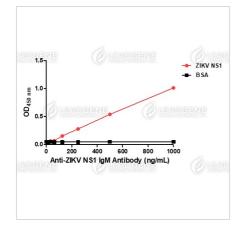

### Image

ELISA Titration of Anti-ZIKV NS1 IgM Antibody Titration curve of anti-ZIKV NS1 IgM Antibody in ELISA. Red: ZIKV NS1; Black: BSA (negative control).

Disclaimer : For Research Use or Further Manufacturing Only.