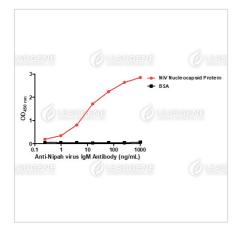

### Image

ELISA Titration of Anti-NiV Nucleocapsid IgM Antibody Titration curve of anti-NiV Nucleocapsid IgM Antibody in ELISA. Red: NiV Nucleocapsid ; Black: BSA (negative control).

Disclaimer : For Research Use or Further Manufacturing Only.