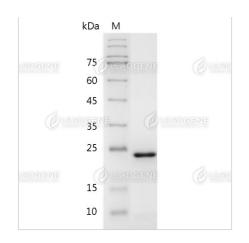

#### **Purity**

>98% as determined by SDS-PAGE analysis.

condition (SDS-PAGE analysis).

♥ +886-6-2536677

& +886-2-27065528

& +886-6-2536677

For full product information, images and publications, please visit our website.

Lyophilized from a 0.2  $\mu m$  filtered solution of

The protein has a calculated MW of 20.35 kDa. The protein migrates as 25 kDa under reducing

<0.1 EU per 1  $\mu$ g of the protein by the LAL

## Shipping

The product is shipped with polar packs. Upon receipt, store it immediately at -20°C or lower for long term storage.

SDS-PAGE analysis of recombinant human FGF-21.

Disclaimer : For Research Use or Further Manufacturing Only.