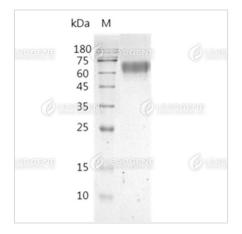

The protein has a calculated MW of 49.25 kDa. The protein migrates as 60-75 kDa under reducing condition (SDS-PAGE analysis).

Mycoplasma

Not detected

## **Image**

SDS-PAGE analysis of recombinant human BACE1.

Disclaimer: For Research Use or Further Manufacturing Only.

Tainan Headquarter

**Innovation & Research Center** 

**CLD Center** 

Tainan Headquarter